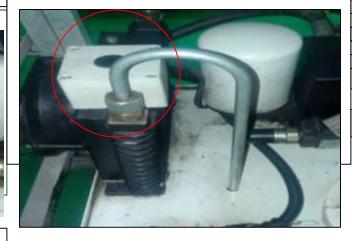

MANAGER'S SIGN:-

IDEA :-240 volt ac supply conector of hydraulic power pack radiator fan covered.

COUNTERMEASURE:- now this open conector mounted inside the box.

**RESULT:-**

| BENCHMARK     |          |
|---------------|----------|
| TARGET        |          |
| KAIZEN START  | 25.12.17 |
| KAIZEN FINISH | 25.12.17 |