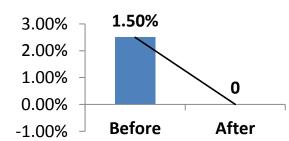

# **COUNTERMEASURE:-**

**RESULT:-**

1) Pressure (2-5 bar) define in PCP

**BENCHMARK** 0 No. **TARGET** 0 No. 14.08.2017 KAIZEN START KAIZEN FINISH 17.08.2017