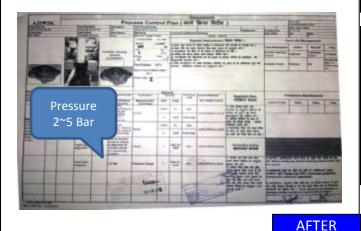

KAIZEN THEME:- To Reduce the In-house Rejection

PROBLEM/PRESENT STATUS:-Body tapper after

Date punching & Batch code not clear due to its

**IDEA:-PCP Revised** 

# **COUNTERMEASURE:-**

**RESULT:-**

1) Pressure (2-5 bar) define in PCP

**BENCHMARK** 0 No. **TARGET** 0 No. 14.08.2017 KAIZEN START KAIZEN FINISH 17.08.2017

## **ROOT CAUSE:-**

1) Pressure not define in PCP.

**REGISTRATION NO&DATE: -26/8/2017** 

**REGISTERED BY:-RAMPAL SHARMA** 

MANAGER'S SIGN :- Mr. VIKAS MISHRA

| COST INCURRED FOR MAKING KAIZEN |                      |                     |  |  |  |  |
|---------------------------------|----------------------|---------------------|--|--|--|--|
| MATERIAL COST<br>IN RS          | LABOUR COST<br>IN RS | TOTAL COST<br>IN RS |  |  |  |  |
|                                 |                      |                     |  |  |  |  |
|                                 |                      |                     |  |  |  |  |