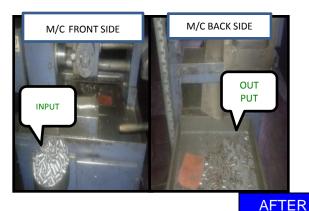

# **BEFORE**

## WHY-WHY ANALYSIS :-

- •A 157 Nut Chamfer missing Problem
- at customer end.
- •Why 2 -Chamfered & without chamfer job Mixed in running operation.
- •Why 3 -Input & output tray located in one stand.
- •Why 4 -Input & output tray location not fixed.
- ROOT CAUSE :-Input & output tray location.