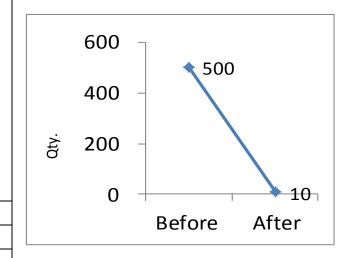

# •COUNTERMEASURE:-Input & Output location

• are Separate to avid the mix-ups Problem

| BENCHMARK     | 500        |
|---------------|------------|
| TARGET        | 0          |
| KAIZEN START  | 04.06.2016 |
| KAIZEN FINISH | 12.06.2016 |