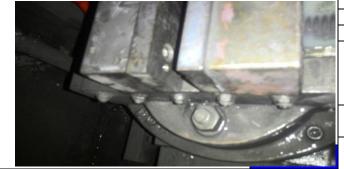

**IDEA**:- Second side using

**COUNTERMEASURE**:-Changed the vice direction

Where vice was not damaged. Now we can use it for along time.

**TEAM MEMBERS :-** Satish Kumar

Vijay Kumar

**BENEFITS:-**

Morale increase.

**RESULT:-1.** Increased the vice life

Life is under observation